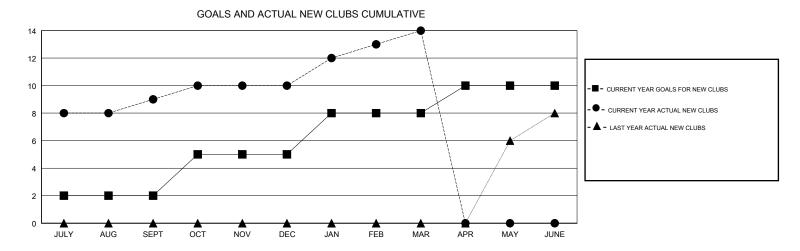

## **LOCATION NIGERIA BASSEY EDEM GMT CA** Clubs Members RESULTS FOR 2018-2019 RESULTS FOR 2018-2019 NEW CLUB GOAL NEW CLUBS DROPPED CLUBS MEMBER GROWTH NET MEMBER GROWTH DROPPED QUARTER QUARTER GOAL ACTUAL MEMBERS ACTUAL (including transfers) 2 100 243 40 JULY/AUG/SEPT JULY/AUG/SEPT 70 101 316 OCT/NOV/DEC OCT/NOV/DEC 3 130 200 47 JAN/FEB/MAR JAN/FEB/MAR 2 0 0 0 0 0 APR/MAY/JUNE APR/MAY/JUNE