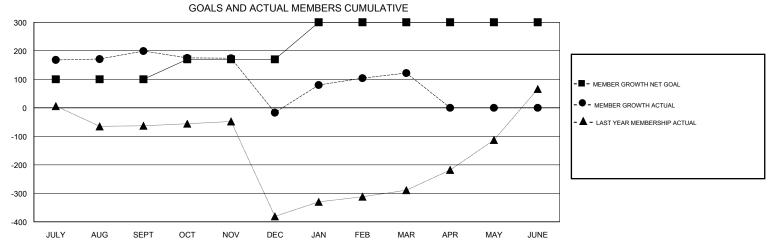

## **LOCATION NIGERIA BASSEY EDEM GMT CA** Clubs Members RESULTS FOR 2018-2019 RESULTS FOR 2018-2019 NEW CLUB GOAL NEW CLUBS DROPPED CLUBS MEMBER GROWTH NET MEMBER GROWTH DROPPED QUARTER QUARTER GOAL ACTUAL MEMBERS ACTUAL (including transfers) 2 100 243 40 JULY/AUG/SEPT JULY/AUG/SEPT 70 101 316 OCT/NOV/DEC OCT/NOV/DEC 3 130 200 47 JAN/FEB/MAR JAN/FEB/MAR 2 0 0 0 0 0 APR/MAY/JUNE APR/MAY/JUNE